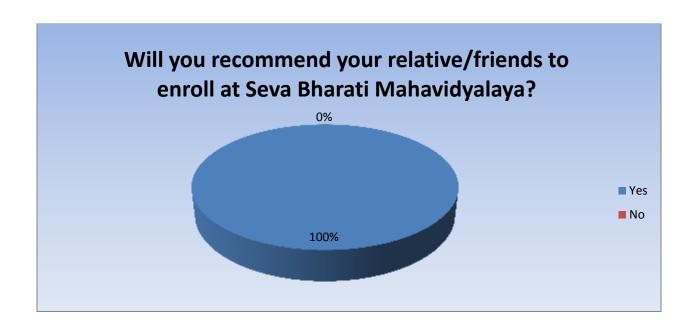

| Parameter                                                                         | Yes | No | Total |
|-----------------------------------------------------------------------------------|-----|----|-------|
| Will you recommend your relative/friends to enroll at Seva Bharati Mahavidyalaya? | 54  | 00 | 54    |
| Feedback frequency in Percentage                                                  | 100 | 0  | 100   |