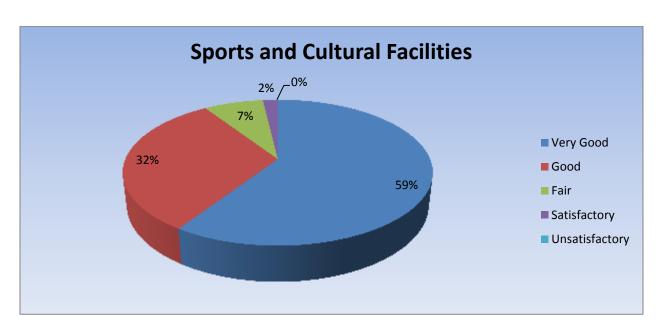

| Parameter                        | Very<br>Good | Good | Fair | Satisfactor y | Unsatisfacto<br>ry | Total |
|----------------------------------|--------------|------|------|---------------|--------------------|-------|
| Sports and Cultural Facilities   | 32           | 17   | 4    | 1             | 0                  | 54    |
| Feedback frequency in Percentage | 59           | 32   | 7    | 2             | 0                  | 100   |