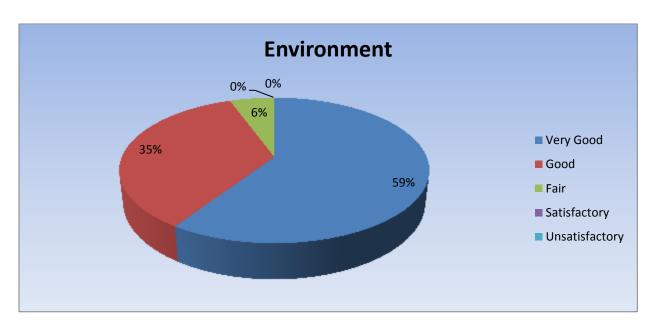

## FEEDBACK FORM FOR ALUMNI

| Parameter                           | Very<br>Good | Good | Fair | Satisfactor y | Unsatisfacto<br>ry | Total |
|-------------------------------------|--------------|------|------|---------------|--------------------|-------|
| Environment                         | 32           | 19   | 3    | 0             | 0                  | 54    |
| Feedback frequency in<br>Percentage | 59           | 35   | 6    | 0             | 0                  | 100   |