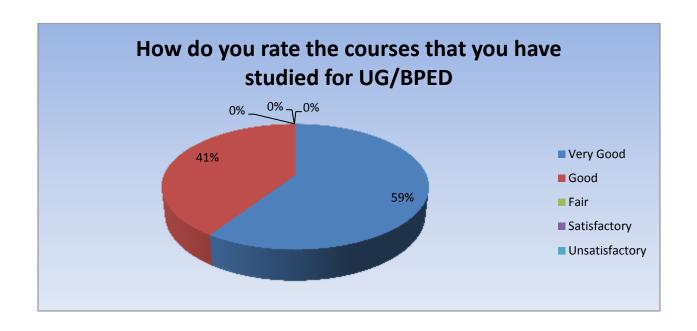

| Parameter                                                     | Very<br>Good | Good | Fair | Satisfactor y | Unsatisfacto ry | Total |
|---------------------------------------------------------------|--------------|------|------|---------------|-----------------|-------|
| How do you rate the courses that you have studied for UG/BPED | 32           | 22   | 0    | 0             | 0               | 54    |
| Feedback frequency in Percentage                              | 59           | 41   | 0    | 0             | 0               | 100   |