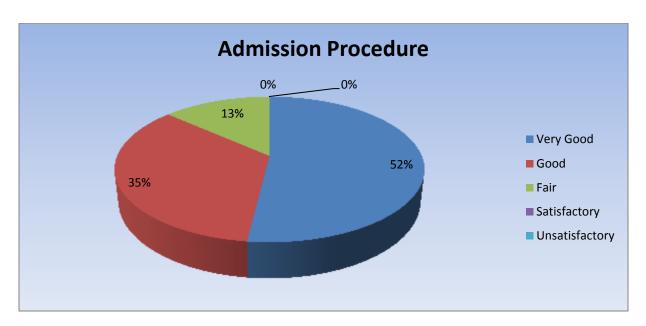

| Parameter                        | Very<br>Good | Good | Fair | Satisfactor y | Unsatisfacto<br>ry | Total |
|----------------------------------|--------------|------|------|---------------|--------------------|-------|
| Admission Procedure              | 27           | 18   | 7    | 0             | 0                  | 54    |
| Feedback frequency in Percentage | 52           | 35   | 13   | 0             | 0                  | 100   |