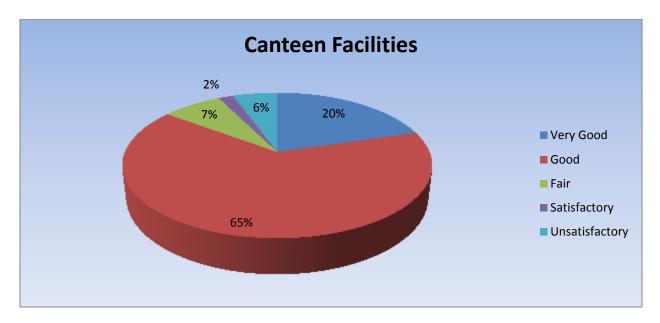

| Parameter                        | Very<br>Good | Good | Fair | Satisfactor y | Unsatisfacto ry | Total |
|----------------------------------|--------------|------|------|---------------|-----------------|-------|
| Canteen Facilities               | 11           | 35   | 4    | 1             | 3               | 54    |
| Feedback frequency in Percentage | 20           | 65   | 7    | 2             | 6               | 100   |