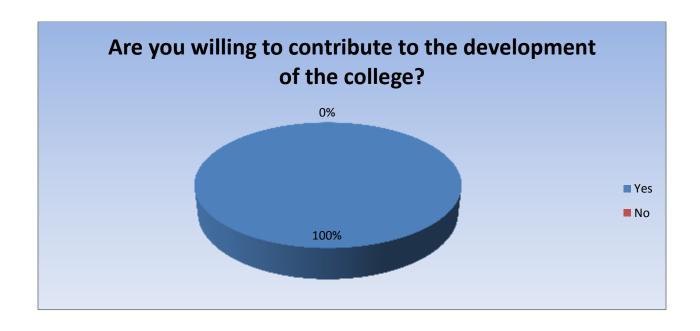

| Parameter                                                        | Yes | No | Total |
|------------------------------------------------------------------|-----|----|-------|
| Are you willing to contribute to the development of the college? | 54  | 00 | 54    |
| Feedback frequency in Percentage                                 | 100 | 0  | 100   |