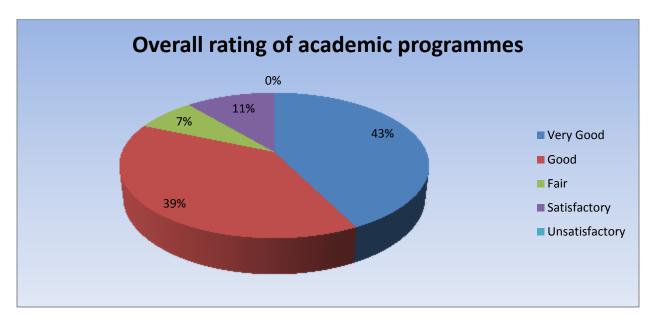

| Parameter                             | Very<br>Good | Good | Fair | Satisfactor y | Unsatisfacto<br>ry | Total |
|---------------------------------------|--------------|------|------|---------------|--------------------|-------|
| Overall rating of academic programmes | 23           | 21   | 4    | 6             | 0                  | 54    |
| Feedback frequency in<br>Percentage   | 43           | 39   | 7    | 11            | 0                  | 100   |