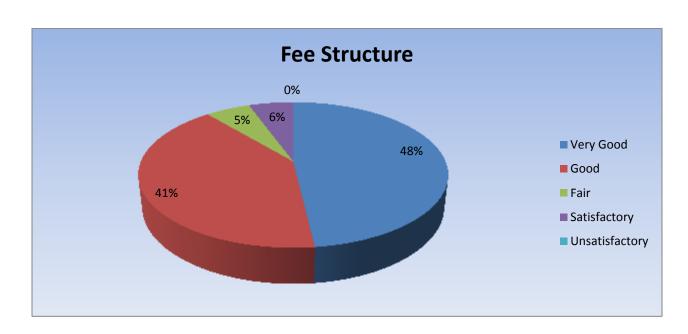

| Parameter                           | Very<br>Good | Good | Fair | Satisfactor y | Unsatisfacto<br>ry | Total |
|-------------------------------------|--------------|------|------|---------------|--------------------|-------|
| Fee Structure                       | 26           | 22   | 3    | 3             | 0                  | 54    |
| Feedback frequency in<br>Percentage | 48           | 41   | 5    | 6             | 0                  | 100   |