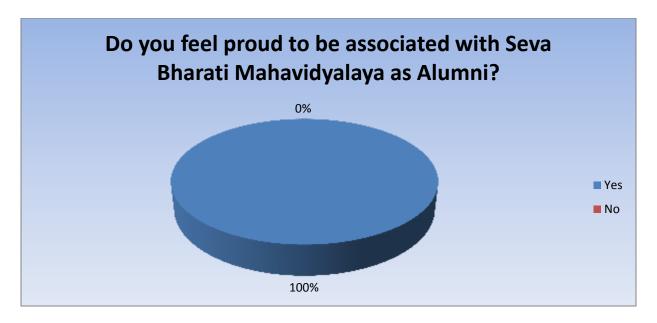

| Parameter                                                                        | Yes | No | Total |
|----------------------------------------------------------------------------------|-----|----|-------|
| Do you feel proud to be associated with Seva<br>Bharati Mahavidyalaya as Alumni? | 54  | 00 | 54    |
| Feedback frequency in Percentage                                                 | 100 | 0  | 100   |