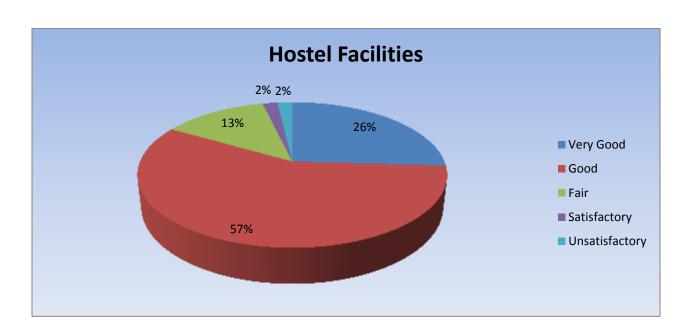

| Parameter                        | Very<br>Good | Good | Fair | Satisfactor y | Unsatisfacto<br>ry | Total |
|----------------------------------|--------------|------|------|---------------|--------------------|-------|
| Hostel Facilities                | 14           | 31   | 7    | 1             | 1                  | 54    |
| Feedback frequency in Percentage | 26           | 57   | 13   | 2             | 2                  | 100   |