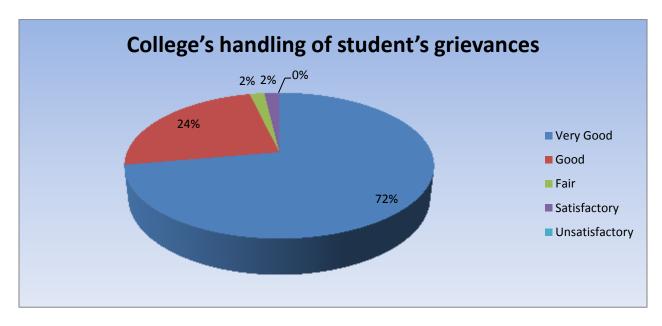

| Parameter                                  | Very<br>Good | Good | Fair | Satisfactor y | Unsatisfacto ry | Total |
|--------------------------------------------|--------------|------|------|---------------|-----------------|-------|
| College's handling of student's grievances | 39           | 13   | 1    | 1             | 0               | 54    |
| Feedback frequency in Percentage           | 72           | 24   | 2    | 2             | 0               | 100   |