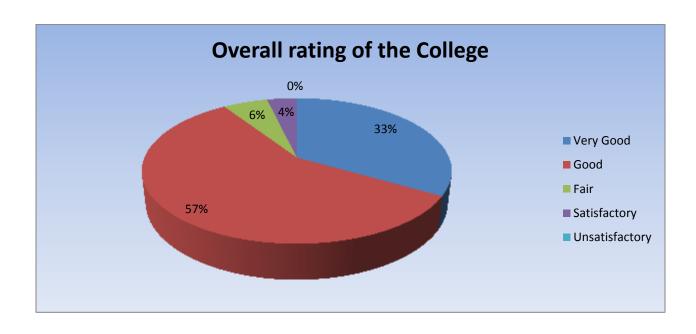

| Parameter                        | Very<br>Good | Good | Fair | Satisfactor y | Unsatisfacto<br>ry | Total |
|----------------------------------|--------------|------|------|---------------|--------------------|-------|
| Overall rating of the College    | 18           | 31   | 3    | 2             | 0                  | 54    |
| Feedback frequency in Percentage | 33           | 57   | 6    | 4             | 0                  | 100   |