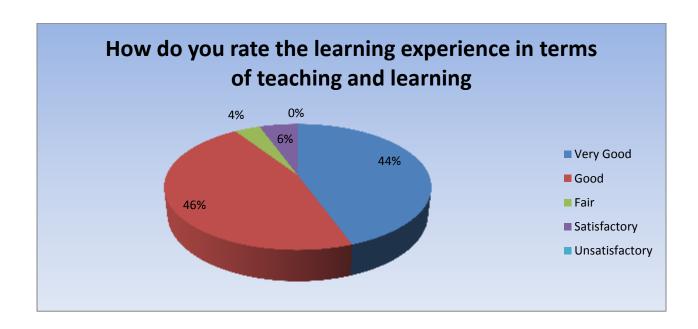

| Parameter                                                                 | Very<br>Good | Good | Fair | Satisfactor y | Unsatisfacto ry | Total |
|---------------------------------------------------------------------------|--------------|------|------|---------------|-----------------|-------|
| How do you rate the learning experience in terms of teaching and learning | 24           | 25   | 2    | 3             | 0               | 54    |
| Feedback frequency in<br>Percentage                                       | 44           | 46   | 4    | 6             | 0               | 100   |