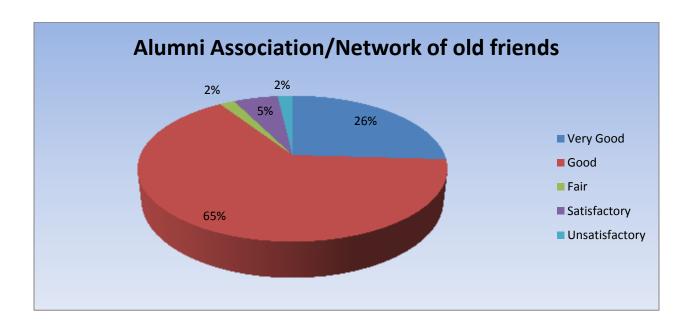

| Parameter                                 | Very<br>Good | Good | Fair | Satisfactor y | Unsatisfacto<br>ry | Total |
|-------------------------------------------|--------------|------|------|---------------|--------------------|-------|
| Alumni Association/Network of old friends | 14           | 35   | 1    | 3             | 1                  | 54    |
| Feedback frequency in Percentage          | 26           | 65   | 2    | 5             | 2                  | 100   |